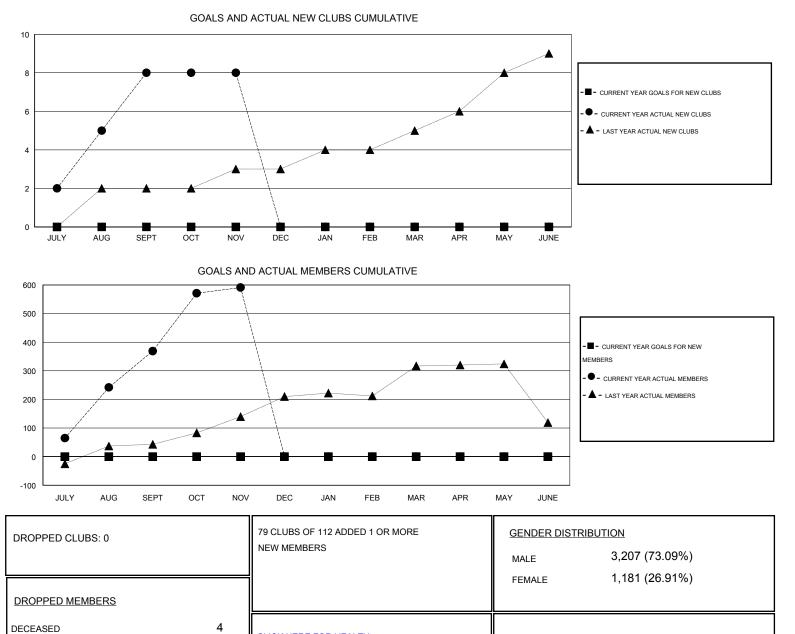

## Mahesh Pasqual

| GMT: Mahesh Pasqual   |                  | LOCATION INDIA |                  | _                |                       |                    |                                     | GMT CA 6           |                  |
|-----------------------|------------------|----------------|------------------|------------------|-----------------------|--------------------|-------------------------------------|--------------------|------------------|
| Clubs                 |                  |                |                  |                  | Members               |                    |                                     |                    |                  |
| RESULTS FOR 2014-2015 |                  |                |                  |                  | RESULTS FOR 2014-2015 |                    |                                     |                    |                  |
| QUARTER               | NEW CLUB<br>GOAL | NEW CLUBS      | DROPPED<br>CLUBS | NET<br>GAIN/LOSS | QUARTER               | NEW MEMBER<br>GOAL | CHARTER AND<br>NEW MEMBERS<br>ADDED | DROPPED<br>MEMBERS | NET<br>GAIN/LOSS |
| JULY/AUG/SEPT         | 0                | 8              | 0                | 8                | JULY/AUG/SEPT         | 0                  | 471                                 | 102                | 369              |
| OCT/NOV/DEC           | 0                | 0              | 0                | 0                | OCT/NOV/DEC           | 0                  | 259                                 | 37                 | 222              |
| JAN/FEB/MAR           | 0                | 0              | 0                | 0                | JAN/FEB/MAR           | 0                  | 0                                   | 0                  | 0                |
| APR/MAY/JUNE          | 0                | 0              | 0                | 0                | APR/MAY/JUNE          | 0                  | 0                                   | 0                  | 0                |